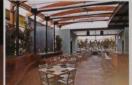

NUMBER: The Currong interior hard is the contral genering space and heart of DULK. The date alternates ougges in discovering the state statement of the top in cash in paleo concrete finance and heart of Dulk. The double fin revere behind the bars and cutally in front of a glass window that looks into the kitchen. A currong soft overhead reinforces the shape of the bar. OPPOSTET The facult incorporates the standard shapping center travely element and finishes with the signature DULK weed and glass is streeffoort.

weather—is a curving frontian wall with mostatile in a pattern designed by the architects.

Two large, fells-service bars, one inside, one out, and two fireplaces, also interior and exterior, are vital to the relaxed atmosphere of DUCE. Seating around the fireplaces is casual and relaxed and, as with the bars, are intended as informal meeting.

Natural cherry and deeplas fit finishes are used throughout DUCL, in wall pursh, tables, hamques and millwork. Stainless steel accents are incorpocated atto the bar, table tops and various custom metal term fabroated for the space. The flows are stained concrete and a curved, climate-controlled wins storage unit in placed above the bar, accessible from a relline table: