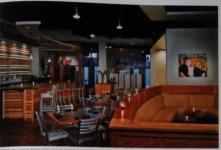

weather—is a curving frontian wall with mostatile in a pattern designed by the architects.

Two large, fells-service bars, one inside, one out, and two fireplaces, also interior and exterior, are vital to the relaxed atmosphere of DUCE. Seating around the fireplaces is casual and relaxed and, as with the bars, are intended as informal meeting.

Natural cherry and deeplas fit finishes are used throughout DUCL, in wall pursh, tables, hamques and millwork. Stainless steel accents are incorpocated atto the bar, table tops and various custom metal term fabroated for the space. The flows are stained concrete and a curved, climate-controlled wins storage unit in placed above the bar, accessible from a relline table: