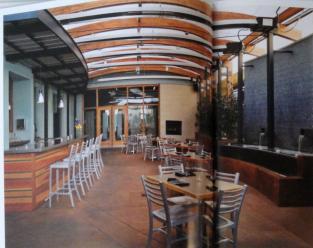

weather—is a curving frontian wall with mostatile in a pattern designed by the architects.

Two large, fells-service bars, one inside, one out, and two fireplaces, also interior and exterior, are vital to the relaxed atmosphere of DUCE. Seating around the fireplaces is casual and relaxed and, as with the bars, are intended as informal meeting.

As with most projects, the design had to be realted within a stringent budget, including the creation of a full-service goarmet-style commercial kitchen, two new sets of real rooms for interior and

exterior use and the building of the outdoor dining area from scratch.