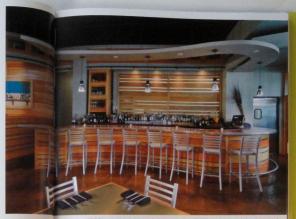

NUMBER: The Currong interior hard is the contral genering space and heart of DULK. The date alternates ougges in discovering the state statement of the top in cash in paleo concrete finance and heart of Dulk. The double fin revere behind the bars and cutally in front of a glass window that looks into the kitchen. A currong soft overhead reinforces the shape of the bar. OPPOSTET The facult incorporates the standard shapping center travely element and finishes with the signature DULK weed and glass is streeffoort.

weather—is a curving frontian wall with mostatile in a pattern designed by the architects.

Two large, fells-service bars, one inside, one out, and two fireplaces, also interior and exterior, are vital to the relaxed atmosphere of DUCE. Seating around the fireplaces is casual and relaxed and, as with the bars, are intended as informal meeting.

Natural cherry and deeplas fit finishes are used throughout DUCL, in wall pursh, tables, hamques and millwork. Stainless steel accents are incorpocated atto the bar, table tops and various custom metal term fabroated for the space. The flows are stained concrete and a curved, climate-controlled wins storage unit in placed above the bar, accessible from a relline table: